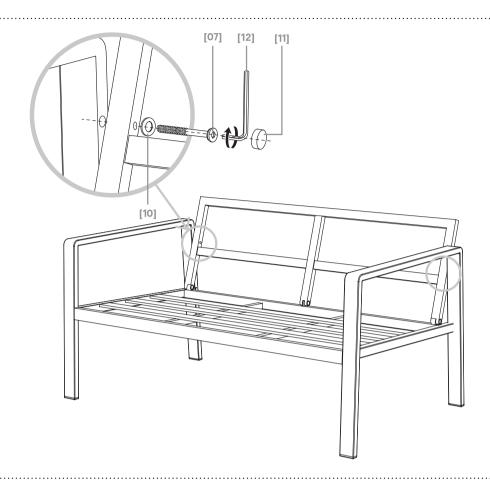

04

[02] x 1

FR InstallationES Instalación

PL Instalacja PT Instalação

05

[07] x 2

[10] x 2

[11] x 2

[12] x 1

06

[4B] x 2

[5B] x 2

EN RO Installation Instalare Kurulum

FR InstallationES Instalación

PL PT Instalacja Instalação

07