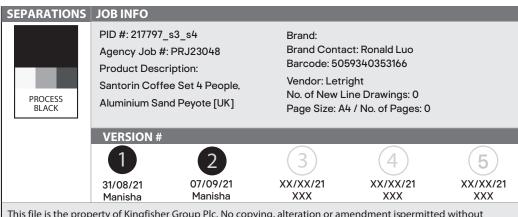

## Moorea

5059340124889 / 5059340124896

(M6 x 50 mm)

(M6 x 40 mm)

(M6 x 25 mm)

FR Installation ES Instalación

PL Instalacja РΤ Instalação

[01] x 2