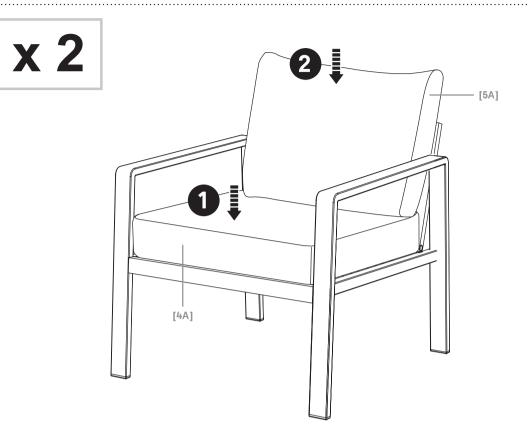

## 02

[07] x 4

[10] x 4

FR Installation ES Instalación

PL Instalacja PT Instalação

03

[4A] x 2

[5A] x 2