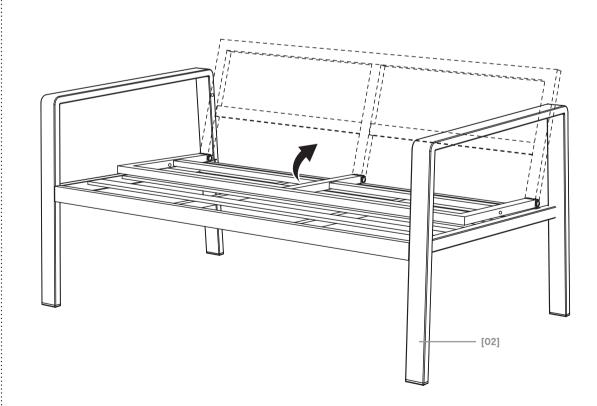

04

[02] x 1

FR InstallationES Instalación

PL Instalacja PT Instalação

05

[07] x 2

[10] x 2

[11] x 2