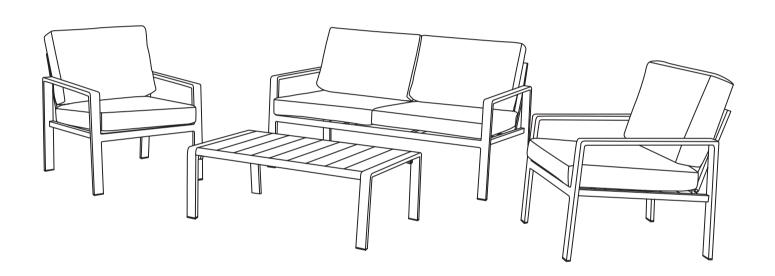

## Moorea

5059340124889 / 5059340124896

(M6 x 50 mm)

(M6 x 40 mm)

(M6 x 25 mm)

FR Installation ES Instalación

PL Instalacja РΤ Instalação

[01] x 2