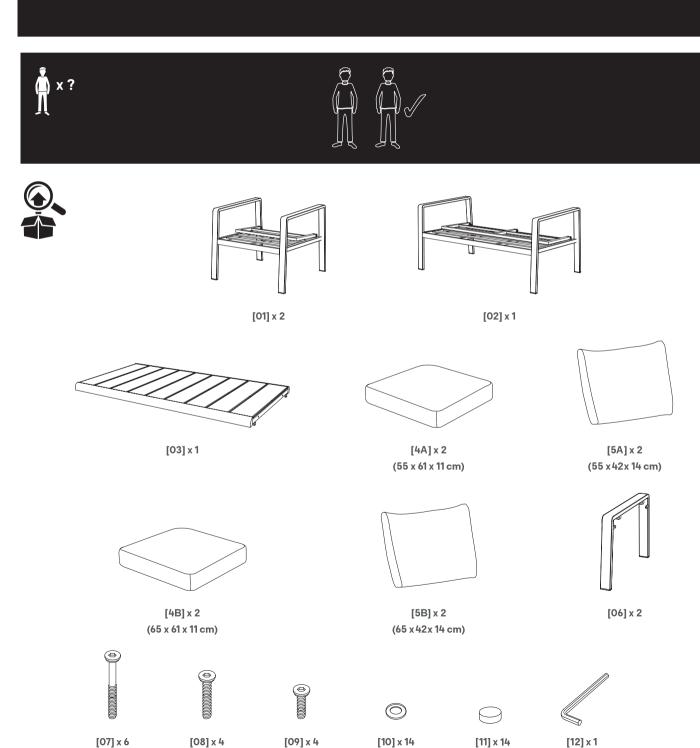

## Moorea

5059340124889 / 5059340124896

(M6 x 50 mm)

(M6 x 40 mm)

(M6 x 25 mm)

FR Installation ES Instalación

PL Instalacja РΤ Instalação

[01] x 2

## 02

[07] x 4

[10] x 4

FR Installation ES Instalación

PL Instalacja PT Instalação

03

[4A] x 2

[5A] x 2

04

[02] x 1

FR InstallationES Instalación

PL Instalacja PT Instalação

05

[07] x 2

[10] x 2

[11] x 2

[12] x 1

06

[4B] x 2

[5B] x 2

EN RO Installation Instalare Kurulum

FR InstallationES Instalación

PL PT Instalacja Instalação

07

[03] x

[06] x 2

[08] x 4

[10] x 4

[11] x 4

[12] X I

08

[09] x 4

[10] x 4

[11] x 4

[12] x 1

FR Installation ES Instalación

PL Ins

Instalacja Instalação

09

EN Care RUS Уход PT Cuidados