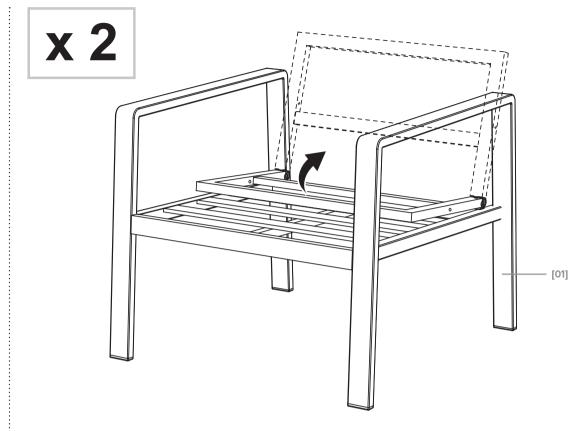

## Moorea

5059340124889 / 5059340124896

(M6 x 50 mm)

(M6 x 40 mm)

(M6 x 25 mm)

FR Installation ES Instalación

PL Instalacja РΤ Instalação

[01] x 2