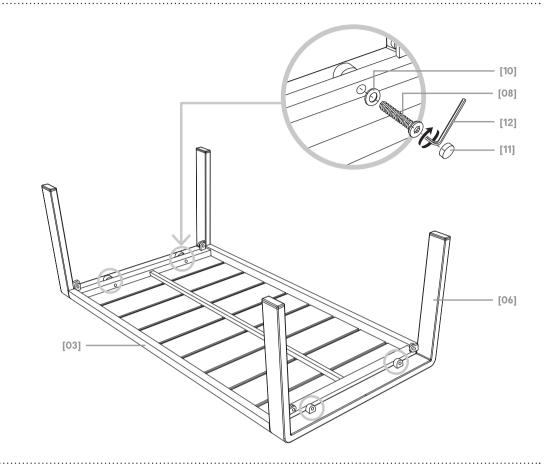

ted without written authorisation from the Kingfisher Brand Team.

翠丰集团不会以专色(PMS)作参考,请参照已提供的印刷标准及Lab色彩数值生产以符合印刷品之标准。本文件的版权归翠丰集团所有。未经翠丰品牌团队的书面同意,不得对本文件进行复制、变更或修改。

## Moorea





5059340124889 / 5059340124896







(M6 x 50 mm)

(M6 x 40 mm)

(M6 x 25 mm)



FR Installation ES Instalación

PL Instalacja РΤ Instalação



[01] x 2



## 02



[07] x 4



[10] x 4







FR Installation ES Instalación

PL Instalacja PT Instalação

03



[4A] x 2



[5A] x 2



04



[02] x 1





FR InstallationES Instalación

PL Instalacja PT Instalação

05



[07] x 2



[10] x 2



[11] x 2



[12] x 1



06



[4B] x 2



[5B] x 2





EN RO Installation Instalare Kurulum

FR InstallationES Instalación

PL PT Instalacja Instalação

07



[03] x



[06] x 2



[08] x 4



[10] x 4



[11] x 4



[12] X I



08



[09] x 4



[10] x 4



[11] x 4



[12] x 1





FR Installation ES Instalación

PL Ins

Instalacja Instalação

09



EN Care RUS Уход PT Cuidados

FR Entretien
RO Îngrijire
TR Bakım

PL CzyszczenieES Cuidados