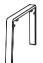

## Moorea

5059340124889 / 5059340124896

(M6 x 50 mm)

(M6 x 40 mm)

(M6 x 25 mm)

FR Installation ES Instalación

PL Instalacja РΤ Instalação

[01] x 2