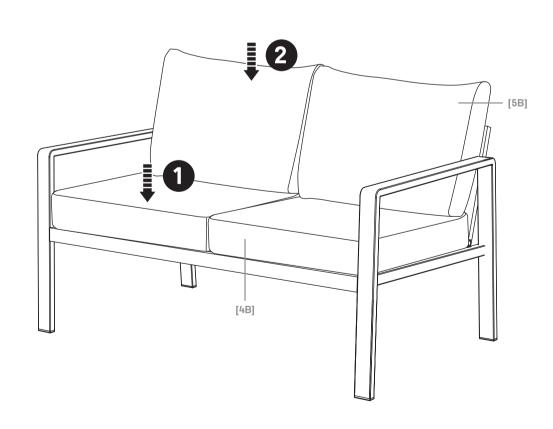

[12] x 1

06

[4B] x 2

[5B] x 2

EN RO Installation Instalare Kurulum

FR InstallationES Instalación

PL PT Instalacja Instalação

07