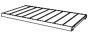

## Moorea

5059340124889 / 5059340124896

(M6 x 50 mm)

(M6 x 40 mm)

(M6 x 25 mm)

FR Installation ES Instalación

PL Instalacja РΤ Instalação

[01] x 2